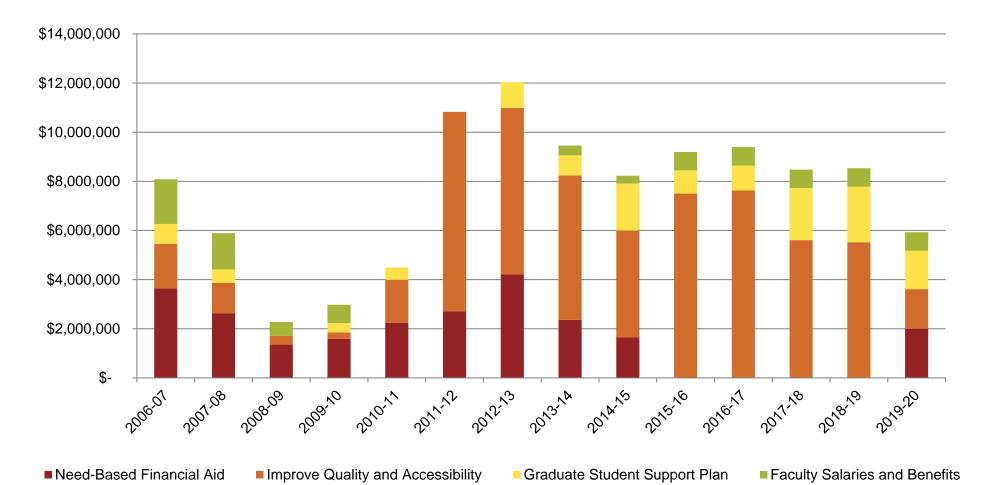

#### **TRAC Approved Expenditure Categories**

| CITI Category                        | 2015-16    |             | 2016-17 |             | 20      | 17-18       | 20      | 18-19       | 2019-20 |             |
|--------------------------------------|------------|-------------|---------|-------------|---------|-------------|---------|-------------|---------|-------------|
|                                      | %<br>Total | Total \$    | % Total | Total \$    |
| Need-Based<br>Financial Aid          | 0%         | \$0         | 0%      | \$0         | 0%      | \$0         | 0%      | \$0         | 33.7%   | \$2,000,000 |
| Improve Quality<br>and Accessibility | 81.58%     | \$7,502,380 | 81.78%  | \$7,928,162 | 66.18%  | \$5,609,858 | 64.69%  | \$5,521,478 | 27.2%   | \$1,611,408 |
| Graduate Student<br>Support Plan     | 10.26%     | \$943,791   | 10.48%  | \$1,015,984 | 24.97%  | \$2,116,300 | 26.52%  | \$2,263,250 | 26.5%   | \$1,568,500 |
| Faculty Salaries<br>and Benefits     | 8.16%      | \$750,000   | 7.74%   | \$750,354   | 8.85%   | \$750,000   | 8.79%   | \$750,000   | 12.6%   | \$750,000   |
| TOTAL<br>RESOURCES                   | 100%       | \$9,196,171 | 100%    | \$9,694,500 | 100%    | \$8,476,158 | 100%    | \$8,534,728 | 100%    | \$5,929,908 |