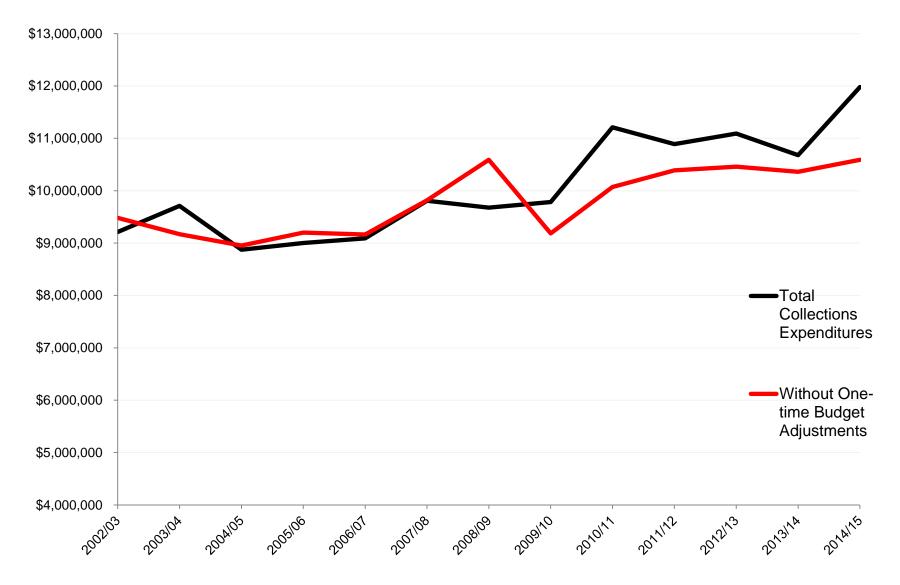

### Collections Expenditures with & without External One-time Adjustments FY 2002/03 – FY 2014/15