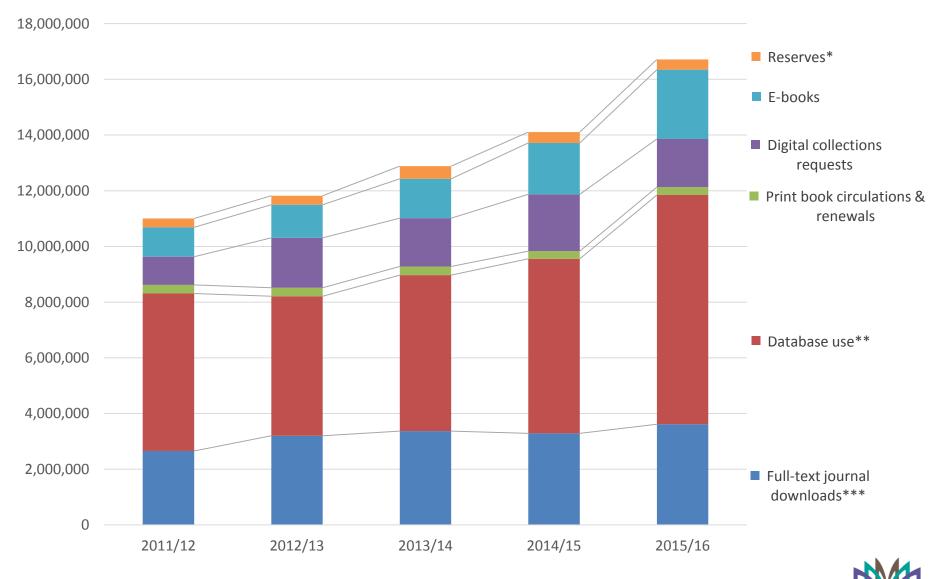

### Measurable Uses of the Collection 2011/12 – 2015/16

Includes textbook, print, and e-reserves usage Includes NC LIVE content and Summon

NCSU LIBRARIES

- \*\*
- \*\*\* Includes NC LIVE Content