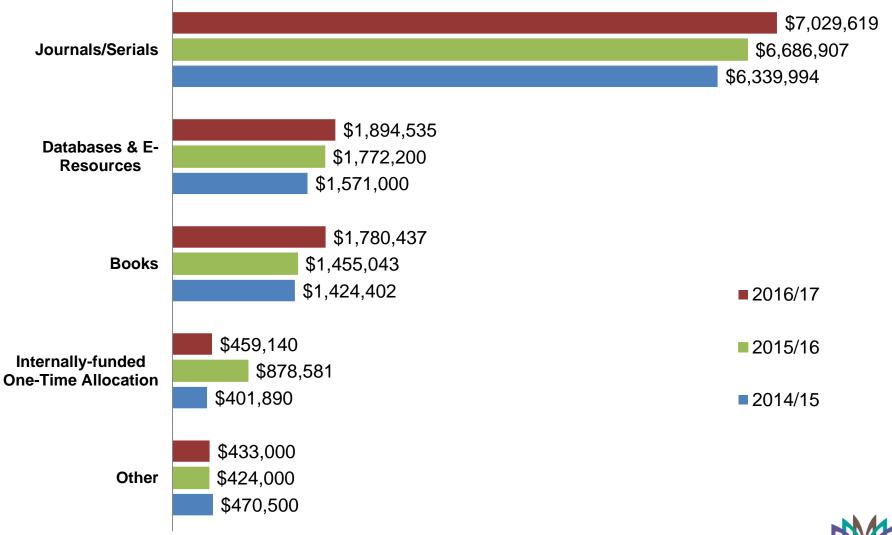

## **NCSU Libraries Collections Budget Presentation**

## University Library Committee Fall 2016

Greg Raschke

Associate Director for Collections and Scholarly Communication

Hilary Davis Head, Collections & Research Strategy



University Library Committee Fall 2016

# **Sources of Funds**

| 2015/2016 Collections Budget                         | \$11,016,731 |
|------------------------------------------------------|--------------|
| Continuing Allocation Increase                       | \$200,000    |
| One-time Allocation from Overhead                    | \$200,000    |
| <b>One-time Allocation from Endowment</b>            | \$180,000    |
| 2016/2017 Collections Budget with One-Time Additions | \$11,596,731 |



### **NC STATE UNIVERSITY**

# **Allocation Summary**





# Inflation Impact for FY17/18 & FY18/19

|                                   | FY16/17<br>allocation | Estimated<br>Inflation | FY 17/18 Cost<br>Based on<br>Inflation | FY 18/19 Cost<br>Based on<br>Inflation |
|-----------------------------------|-----------------------|------------------------|----------------------------------------|----------------------------------------|
| Books                             | \$1,780,437           | 3%                     | \$1,833,850                            | \$1,888,866                            |
| Journals &<br>Databases           | \$8,924,154           | 6%                     | \$9,9459,603                           | \$10,027,179                           |
| Internally Funded<br>1x Purchases | \$459,140             | n/a