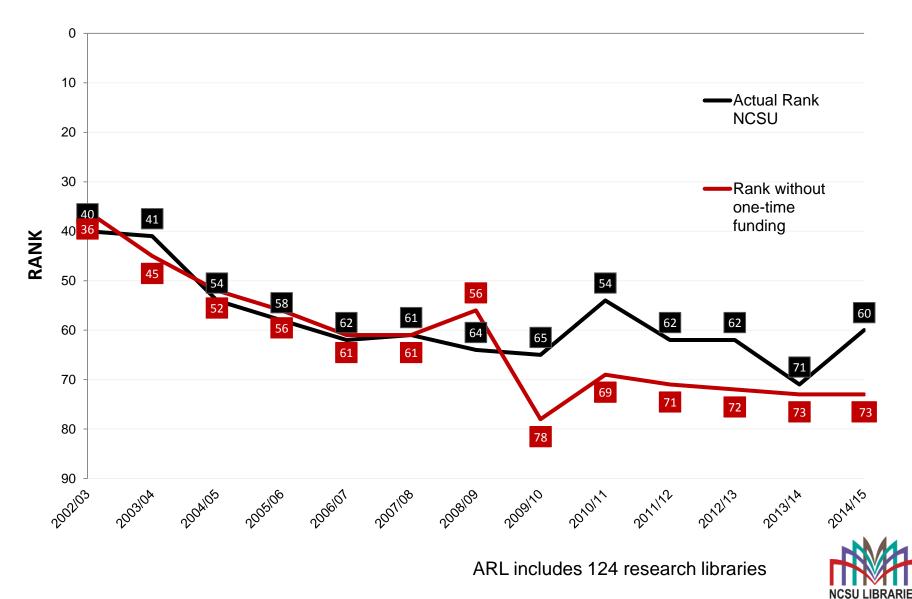

### ARL Rank with & without External One-time Adjustments FY 2002/03 – FY 2014/15